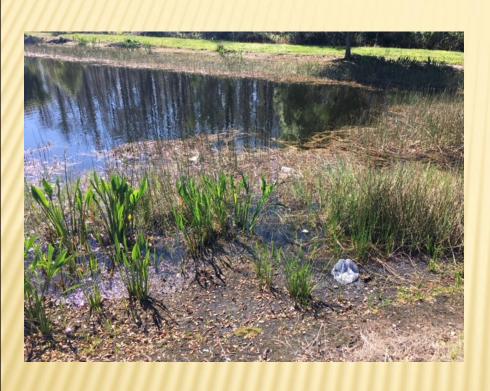

# **VILLAGE ENTRANCES & PONDS**

Ponds are low - littoral shelves exposed blow-in waste from windy days needs to be removed

Village Entrances looking much better. Colors are improved.