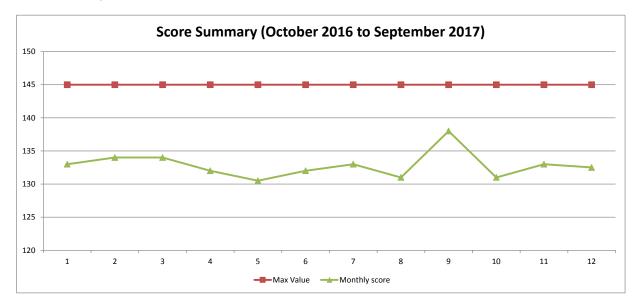

### BALLANTRAE SCORECARD FOR VISUAL GRADE SHEET FY 2017

| Score Summary (per month) | 1   | 2   | 3   | 4   | 5     | 6   | 7   | 8   | 9   | 10  | 11  | 12    |
|---------------------------|-----|-----|-----|-----|-------|-----|-----|-----|-----|-----|-----|-------|
| Max Value                 | 145 | 145 | 145 | 145 | 145   | 145 | 145 | 145 | 145 | 145 | 145 | 145   |
| Monthly score             | 133 | 134 | 134 | 132 | 130.5 | 132 | 133 | 131 | 138 | 131 | 133 | 132.5 |