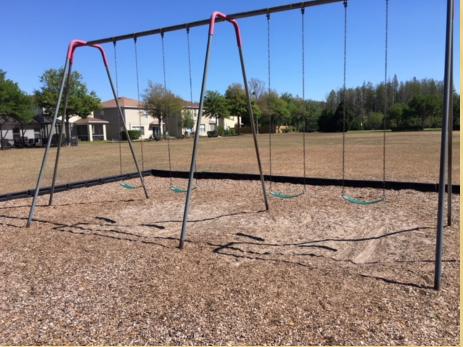

# **SUMMARY**

- Inspection date: 22 March, 2018
- Mulch continues to remain low on swing sets
- Unirrigated turf showing some recovery due to rain
- Flowers and plants in village entrances looking much better
- Pond water levels remain low. Litoral shelves exposed in some areas. Need waste removal after recent windy days

# POOL, PLAYGROUND AND AREA FIELD

Light poles around pool area need refinishing showing signs of age

Leveling and Mulch still needed around swings